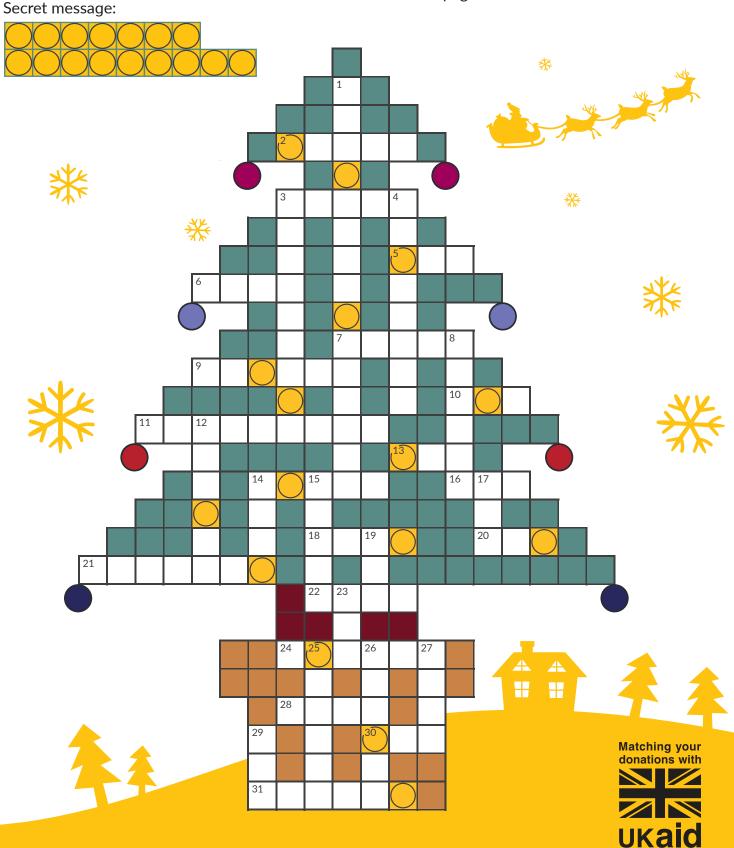

### Christmas crossword 2019

This festive crossword is our way of saying thank you for supporting Sightsavers in 2019. The puzzle has 31 clues, one for every day in December.

Once it's complete, **rearrange the circled letters** to reveal a Christmas message from Sightsavers!

You'll find all the answers on page 3 of this document.

#### ACROSS

- 2 Do they lay on the sixth day of Christmas? (5)
- 3 The colour of Christmas trees (5)
- 5 What a child hopes to receive on Christmas Day (3)
- 6 The title given to Jesus (4)
- 7 'When a \_\_\_\_ is Born' (5)
- **9** One of Santa's reindeer: could be found in a kebab shop? (6)
- **10** Sightsavers has helped millions of people to do this (3)
- **11** One of Frank Sinatra's three winter weather wishes (3,2,4)
- **13** What a baker does to the top of their Christmas cake (3)
- 14 Role in a festive play that might give you the hump! (5)
- 16 The colour of Father Christmas's suit (3)
- **18** The coloured ring around the pupil (4)
- 20 Variety of Christmas tree (3)
- **21** System of raised dots read by people with visual impairments (7)
- 22 What Christmas carollers do on your doorstep (4)
- 24 How we hope you feel this Christmas! (6)
- **28** Ancient seasonal festival, or a festive 'log' dessert (4)

# Christmas crossword 2019 Clues

- **30** Optic sensor, also found on a potato or needle (3)
- 31 The genie granted Aladdin three of these (6)

#### DOWN

- 1 Dickens character unlikely to donate to Sightsavers (8,7)
- **3** Sold by a jeweller on the fifth day of Christmas? (4,5)
- 4 Seasonal school play that often needs lots of tea towels! (8)
- 8 One of Santa's reindeer: the fastest one? (6)
- 12 Metallic Christmas garland (6)
- 14 'O \_\_\_\_ All Ye Faithful' (4)
- **15** Do they deliver the milk on the eighth day of Christmas? (5)
- 17 2003 Christmas comedy starring Will Ferrell (3)
- **19** Mary and Joseph found there was no room here (3)
- 23 'The Holly and the \_\_\_' (3)
- **25** Latin name for the eye, or a virtual reality headset (6)
- **26** If you do this to water, it will turn into ice (6)
- 27 '\_\_\_\_ Actually' (4)
- **29** What an archer might ask Santa for, or what it might be wrapped with (3)