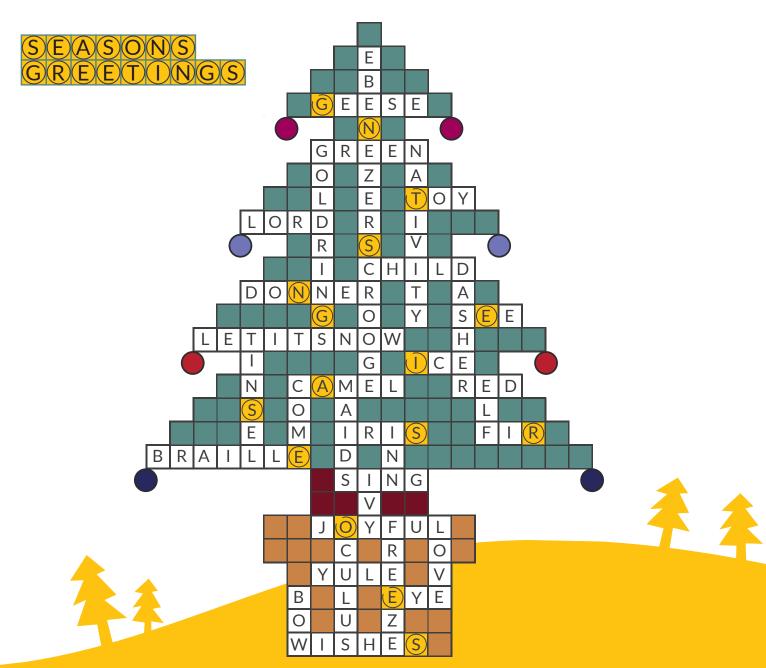

## Christmas crossword 2019 Solution

We hope you enjoyed solving the puzzle! Once you've completed it, please consider giving a Christmas gift to Sightsavers. You can donate online at **www.sightsavers.org/crossword** 

From 9 October 2019 to 9 January 2020 the UK government will match gifts from the UK public up to a total of £2 million, so your donation will go twice as far. New monthly donations will be matched for up to three months. Matched funding raised through UK Aid Match will support our eye health projects in Uganda and Malawi. Matching your donations with Waid